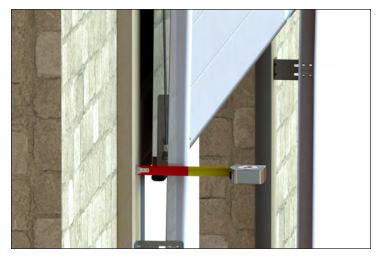

### Track to bollard

To make sure you have clearance for your Rasco door.

Distance from wall to furthest part of existing track at top of the opening

To ensure a proper seal on the sides, many tracks are farther away from wall at top of opening.

To ensure a proper fit with your door.

Wall to outside edge of roll or distance to back of roll

To ensure a tight seal on the sides.