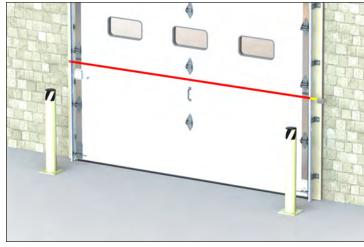

### Track to bollard

To make sure you have clearance for your Rasco door.

Distance from wall to furthest part of existing track at top of the opening

To ensure a proper seal on the sides, many tracks are farther away from wall at top of opening.