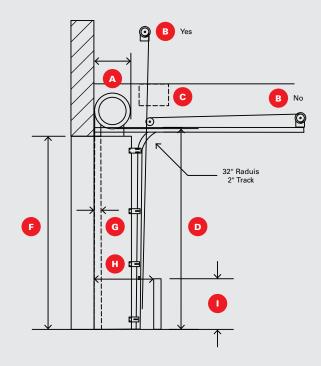

# STANDARD LIFT BEHIND ROLLING WITH DEEP REVERSE

| COMPANY                                                   |                                                        | PREPARED BY |              |                     |    |  |
|-----------------------------------------------------------|--------------------------------------------------------|-------------|--------------|---------------------|----|--|
| EMAIL                                                     |                                                        |             | PHONE NUMBER |                     |    |  |
| ADDRESS                                                   |                                                        |             |              |                     |    |  |
| СІТУ                                                      |                                                        |             | STATE        | ZIP                 |    |  |
| PURCHASE ORDER NUMBER                                     |                                                        |             | DATE RE      | REQUIRED QTY        |    |  |
|                                                           |                                                        |             |              |                     |    |  |
| TAG                                                       |                                                        |             |              |                     |    |  |
| SPECIAL INSTRUCTIONS (Please note if this is for a quote) |                                                        |             |              |                     |    |  |
|                                                           |                                                        |             |              |                     |    |  |
| A                                                         | Distance to back of roll? in                           |             |              |                     |    |  |
| В                                                         | Can torsion bar be mounted at least 24" above opening? |             |              |                     |    |  |
|                                                           | ☐ Yes                                                  |             |              |                     |    |  |
|                                                           | □ No                                                   |             |              |                     |    |  |
| _                                                         | ☐ Rear Mounted                                         |             |              |                     |    |  |
| C                                                         | Interference from motor operator?                      |             |              | ☐ Yes ☐ No          |    |  |
| D                                                         | Distance from floor to bottom of roll?                 |             |              | $\_\_$ ft $\_\_$ in |    |  |
| E                                                         | Opening width                                          |             |              | ft _                | in |  |
| F                                                         | Opening height                                         |             | ft in        |                     |    |  |
| G                                                         | Depth of existing track?                               |             |              | ft in               |    |  |
| H                                                         | Distance from bollards to wall?                        |             |              | ft in               |    |  |
| 0                                                         | What is the height of the bollards                     |             | :?           | ft in               |    |  |
| J                                                         | Can you keep existing cha                              | ar?         | ☐ Yes        | □ No                |    |  |

#### **DOOR SIDE VIEW**

NOTES: A torsion bar support is required on all doors 10' or wider.

The Rasco door has outside pull brackets/cables.