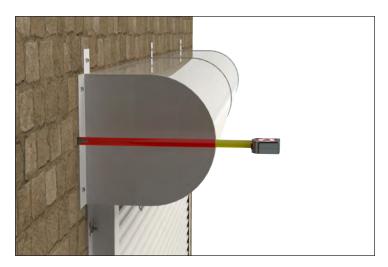

To ensure a proper fit with your door.

Wall to outside edge of roll or distance to back of roll

To ensure a tight seal on the sides.