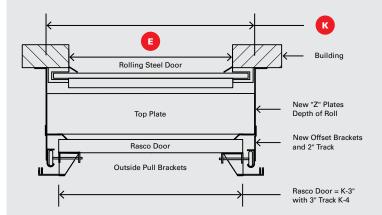

 $\bowtie$ 

Width outside to outside of guide?

(2" is recommended as it has a 32" radius to

Is the Rasco door to be motorized?

(This is NOT the opening size)

Rasco Door Track Size:

**EMAIL SURVEY FORM TO RASCO** 

#### **DOOR SIDE VIEW**

NOTES: A torsion bar support is required on all doors 10' or wider.

The Rasco door has outside pull brackets/cables.

#### **DOORTOP ABOVE**

\_\_\_\_ ft \_\_\_\_ in

□ 2 in □ 3 in

☐ Yes ☐ No