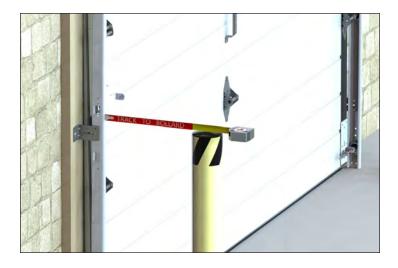

To ensure a proper fit with your door.

Wall to outside edge of roll or distance to back of roll

To ensure a tight seal on the sides.