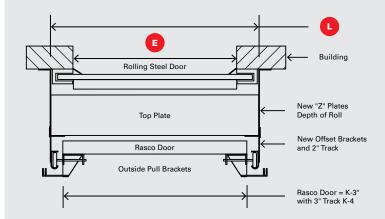

## VERTICAL LIFT BEHIND ROLLING WITH DEEP REVERSE

| COMPANY                                                   |                                                                    | PREPARED BY |              |              |        |
|-----------------------------------------------------------|--------------------------------------------------------------------|-------------|--------------|--------------|--------|
| EMAIL                                                     |                                                                    |             | PHONE NUMBER |              |        |
| ADDRESS                                                   |                                                                    |             |              |              |        |
| AUUNESS                                                   |                                                                    |             |              |              |        |
| CITY                                                      |                                                                    |             | STATE        | ZIP          |        |
| PURCHASE ORDER NUMBER                                     |                                                                    |             | DATE RE      | REQUIRED QTY |        |
| TAG                                                       |                                                                    |             |              |              |        |
|                                                           |                                                                    |             |              |              |        |
| SPECIAL INSTRUCTIONS (Please note if this is for a quote) |                                                                    |             |              |              |        |
|                                                           |                                                                    |             |              |              |        |
| A                                                         | Distance to back of roll?                                          |             |              | ft _         | in     |
| В                                                         | Can Rasco door be lifted vertically?<br>(Opening height x 2 + 24") |             |              | ☐ Yes        | □ No   |
| C                                                         | Interference from motor of                                         | ?           | ☐ Yes        | □ No         |        |
| D                                                         | Distance from floor to bottom of                                   |             | roll?        | ft _         | in     |
| E                                                         | Opening width                                                      |             |              | ft _         | in     |
| F                                                         | Opening height                                                     |             |              | ft _         | in     |
| G                                                         | Depth of existing track?                                           |             |              | ft _         | in     |
| H                                                         | Distance from bollards to wall?                                    |             |              | ft _         | in     |
| 0                                                         | Will Rasco Door be motorized?                                      |             |              | ☐ Yes        | □ No   |
| J                                                         | If yes, is Rasco providing the ope                                 |             | rator?       | ☐ Yes        | □ No   |
| К                                                         | Mesh size?                                                         |             |              |              |        |
|                                                           | ☐ 12 mesh stainless ☐ 30 mesh                                      |             |              | h stainles   | s      |
|                                                           | ☐ 16 mesh stainless                                                |             | Special      |              |        |
| L                                                         | Width outside to outside (This is NOT the opening size)            | of guide    | ?            | ft _         | in     |
| M                                                         | Rasco Door Track Size:                                             |             |              | □ 2 in       | ☐ 3 in |

#### **DOORTOP ABOVE**