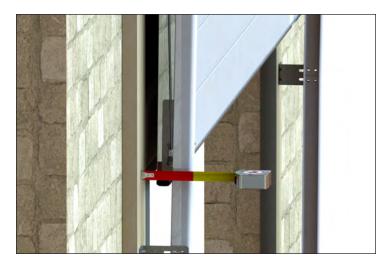

#### **DOOR SIDE VIEW**

NOTES: A torsion bar support is required on all doors 10' or wider.

The Rasco door has outside pull brackets/cables.

To ensure a proper seal on the sides, many tracks are farther away from wall at top of opening.

Wall to outside edge of roll or distance to back of roll

To ensure a tight seal on the sides.