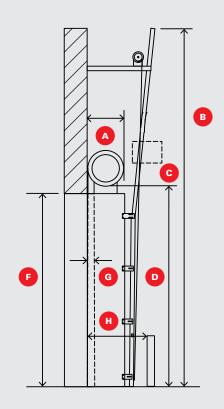

## VERTICAL LIFT BEHIND ROLLING WITH DEEP REVERSE

| COMPANY                                                   |                                                                    | PREPARED BY |              |              |        |
|-----------------------------------------------------------|--------------------------------------------------------------------|-------------|--------------|--------------|--------|
| EMAIL                                                     |                                                                    |             | PHONE NUMBER |              |        |
| ADDRESS                                                   |                                                                    |             |              |              |        |
| AUUNESS                                                   |                                                                    |             |              |              |        |
| CITY                                                      |                                                                    |             | STATE        | ZIP          |        |
| PURCHASE ORDER NUMBER                                     |                                                                    |             | DATE RE      | REQUIRED QTY |        |
| TAG                                                       |                                                                    |             |              |              |        |
|                                                           |                                                                    |             |              |              |        |
| SPECIAL INSTRUCTIONS (Please note if this is for a quote) |                                                                    |             |              |              |        |
|                                                           |                                                                    |             |              |              |        |
| A                                                         | Distance to back of roll?                                          |             |              | ft _         | in     |
| В                                                         | Can Rasco door be lifted vertically?<br>(Opening height x 2 + 24") |             |              | ☐ Yes        | □ No   |
| C                                                         | Interference from motor of                                         | ?           | ☐ Yes        | □ No         |        |
| D                                                         | Distance from floor to bottom of                                   |             | roll?        | ft _         | in     |
| E                                                         | Opening width                                                      |             |              | ft _         | in     |
| F                                                         | Opening height                                                     |             |              | ft _         | in     |
| G                                                         | Depth of existing track?                                           |             |              | ft _         | in     |
| H                                                         | Distance from bollards to wall?                                    |             |              | ft _         | in     |
| 0                                                         | Will Rasco Door be motorized?                                      |             |              | ☐ Yes        | □ No   |
| J                                                         | If yes, is Rasco providing the ope                                 |             | rator?       | ☐ Yes        | □ No   |
| К                                                         | Mesh size?                                                         |             |              |              |        |
|                                                           | ☐ 12 mesh stainless ☐ 30 mesh                                      |             |              | h stainles   | s      |
|                                                           | ☐ 16 mesh stainless                                                |             | Special      |              |        |
| L                                                         | Width outside to outside (This is NOT the opening size)            | of guide    | ?            | ft _         | in     |
| M                                                         | Rasco Door Track Size:                                             |             |              | □ 2 in       | ☐ 3 in |

#### **DOOR SIDE VIEW**

NOTES: A torsion bar support is required on all doors 10' or wider.

The Rasco door has outside pull brackets/cables.