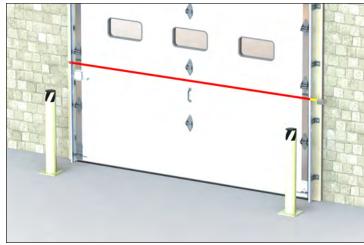

### **DOOR SIDE VIEW**

**NOTES:** A torsion bar support is required on all doors 10' or wider. Dual track cannot be used if existing door has outside pull cables.

# Measuring Guide

Track to bollard

To make sure you have clearance for your Rasco door.

Outside to outside of existing track

To ensure a proper fit with your door.

Distance from wall to furthest part of existing track at top of the opening

To ensure a proper seal on the sides, many tracks are farther away from wall at top of opening.

Wall to outside edge of roll or distance to back of roll

To ensure a tight seal on the sides.