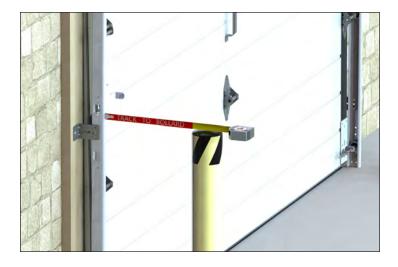

# THE BUG BLOCKER® SCREEN

HIGH LIFT DUAL TRACK

| DUAL TRACK            |                                                                                   |               |         |         |        |
|-----------------------|-----------------------------------------------------------------------------------|---------------|---------|---------|--------|
| COMPANY               |                                                                                   | PREPARED BY   |         |         |        |
| EMAIL                 |                                                                                   | PHONE NUMBER  |         |         |        |
| ADDI                  | RESS                                                                              |               |         |         |        |
| CITY                  |                                                                                   |               | STATE   | ZIP     |        |
| PURCHASE ORDER NUMBER |                                                                                   |               | DATE RE | QUIRED  | QTY    |
| TAG                   |                                                                                   |               |         |         |        |
| SPEC                  | CIAL INSTRUCTIONS (Please note if this                                            | is for a quot | e)      |         |        |
|                       |                                                                                   |               |         |         |        |
| A                     | Any interference for Rasc                                                         | o track?      |         | ☐ Yes   | □ No   |
| В                     | Distance floor to existing                                                        | track?        |         | ft _    | in     |
| C                     | Distance from wall to furthest part of existing track at the top of opening? ft i |               |         |         | in     |
| D                     | Opening Width:                                                                    |               |         | ft _    | in     |
| E                     | Opening Height:                                                                   |               |         | ft _    | in     |
| F                     | What is the distance from track to bollard? in                                    |               |         |         |        |
| G                     | Outside to outside of exis                                                        | sting tra     | ck?     | ft _    | in     |
| H                     | Existing Door Width:                                                              |               |         | ft _    | in     |
| •                     | Existing Door Height:                                                             |               |         | ft _    | in     |
| J                     | Is the existing track in go                                                       | od cond       | ition?  | ☐ Yes   | ☐ No   |
| K                     | Existing track width:                                                             |               |         | ☐ 2 in  | □ 3 in |
| L                     | Is the Rasco door to be m                                                         | otor op       | erated? | ' □ Yes | □ No   |
| M                     | What is the existing door                                                         | thickne       | ss?     | -       | in     |
| N                     | Mesh size?                                                                        |               |         |         |        |
|                       | ☐ 12 mesh stainless ☐ 30 mesh stainle                                             |               |         |         |        |

# Measuring Guide

Track to bollard

To make sure you have clearance for your Rasco door.

Outside to outside of existing track

To ensure a proper fit with your door.

Distance from wall to furthest part of existing track at top of the opening