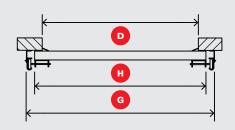

# THE BUG BLOCKER® SCREEN

HIGH LIFT DUAL TRACK

| DUAL TRACK            |                                                                                   |               |         |         |        |
|-----------------------|-----------------------------------------------------------------------------------|---------------|---------|---------|--------|
| COMPANY               |                                                                                   | PREPARED BY   |         |         |        |
| EMAIL                 |                                                                                   | PHONE NUMBER  |         |         |        |
| ADDI                  | RESS                                                                              |               |         |         |        |
| CITY                  |                                                                                   |               | STATE   | ZIP     |        |
| PURCHASE ORDER NUMBER |                                                                                   |               | DATE RE | QUIRED  | QTY    |
| TAG                   |                                                                                   |               |         |         |        |
| SPEC                  | CIAL INSTRUCTIONS (Please note if this                                            | is for a quot | e)      |         |        |
|                       |                                                                                   |               |         |         |        |
| A                     | Any interference for Rasc                                                         | o track?      |         | ☐ Yes   | □ No   |
| В                     | Distance floor to existing                                                        | track?        |         | ft _    | in     |
| C                     | Distance from wall to furthest part of existing track at the top of opening? ft i |               |         |         | in     |
| D                     | Opening Width:                                                                    |               |         | ft _    | in     |
| E                     | Opening Height:                                                                   |               |         | ft _    | in     |
| F                     | What is the distance from track to bollard? in                                    |               |         |         |        |
| G                     | Outside to outside of exis                                                        | sting tra     | ck?     | ft _    | in     |
| H                     | Existing Door Width:                                                              |               |         | ft _    | in     |
| •                     | Existing Door Height:                                                             |               |         | ft _    | in     |
| J                     | Is the existing track in go                                                       | od cond       | ition?  | ☐ Yes   | ☐ No   |
| K                     | Existing track width:                                                             |               |         | ☐ 2 in  | □ 3 in |
| L                     | Is the Rasco door to be m                                                         | otor op       | erated? | ' □ Yes | □ No   |
| M                     | What is the existing door                                                         | thickne       | ss?     | -       | in     |
| N                     | Mesh size?                                                                        |               |         |         |        |
|                       | ☐ 12 mesh stainless ☐ 30 mesh stainle                                             |               |         |         |        |

# Measuring Guide

Track to bollard

To make sure you have clearance for your Rasco door.

Outside to outside of existing track

To ensure a proper fit with your door.

Distance from wall to furthest part of existing track at top of the opening

To ensure a proper seal on the sides, many tracks are farther away from wall at top of opening.

Wall to outside edge of roll or distance to back of roll

To ensure a tight seal on the sides.