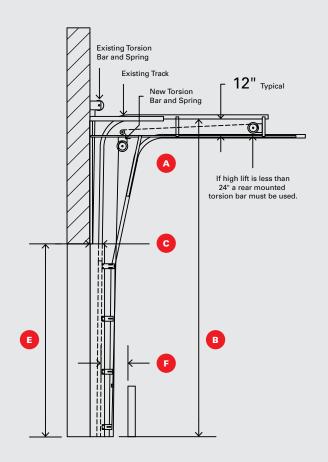

# THE BUG BLOCKER® SCREEN

HIGH LIFT DUAL TRACK

| DUAL TRACK            |                                                                                   |               |         |         |        |
|-----------------------|-----------------------------------------------------------------------------------|---------------|---------|---------|--------|
| COMPANY               |                                                                                   | PREPARED BY   |         |         |        |
| EMAIL                 |                                                                                   | PHONE NUMBER  |         |         |        |
| ADDI                  | RESS                                                                              |               |         |         |        |
| CITY                  |                                                                                   |               | STATE   | ZIP     |        |
| PURCHASE ORDER NUMBER |                                                                                   |               | DATE RE | QUIRED  | QTY    |
| TAG                   |                                                                                   |               |         |         |        |
| SPEC                  | CIAL INSTRUCTIONS (Please note if this                                            | is for a quot | e)      |         |        |
|                       |                                                                                   |               |         |         |        |
| A                     | Any interference for Rasc                                                         | o track?      |         | ☐ Yes   | □ No   |
| В                     | Distance floor to existing                                                        | track?        |         | ft _    | in     |
| C                     | Distance from wall to furthest part of existing track at the top of opening? ft i |               |         |         | in     |
| D                     | Opening Width:                                                                    |               |         | ft _    | in     |
| E                     | Opening Height:                                                                   |               |         | ft _    | in     |
| F                     | What is the distance from track to bollard? in                                    |               |         |         |        |
| G                     | Outside to outside of exis                                                        | sting tra     | ck?     | ft _    | in     |
| H                     | Existing Door Width:                                                              |               |         | ft _    | in     |
| •                     | Existing Door Height:                                                             |               |         | ft _    | in     |
| J                     | Is the existing track in go                                                       | od cond       | ition?  | ☐ Yes   | ☐ No   |
| K                     | Existing track width:                                                             |               |         | ☐ 2 in  | □ 3 in |
| L                     | Is the Rasco door to be m                                                         | otor op       | erated? | ' □ Yes | □ No   |
| M                     | What is the existing door                                                         | thickne       | ss?     | -       | in     |
| N                     | Mesh size?                                                                        |               |         |         |        |
|                       | ☐ 12 mesh stainless ☐ 30 mesh stainle                                             |               |         |         |        |

### **DOOR SIDE VIEW**

**NOTES:** A torsion bar support is required on all doors 10' or wider. Dual track cannot be used if existing door has outside pull cables.

# Measuring Guide

Track to bollard

To make sure you have clearance for your Rasco door.

Outside to outside of existing track

To ensure a proper fit with your door.

Distance from wall to furthest part of existing track at top of the opening

To ensure a proper seal on the sides, many tracks are farther away from wall at top of opening.

Wall to outside edge of roll or distance to back of roll

To ensure a tight seal on the sides.