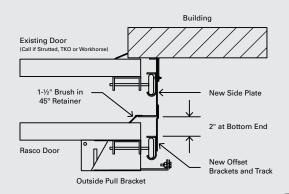

### **DOOR SIDE VIEW**

**NOTES:** A torsion bar support is required on all doors 10' or wider. Dual track cannot be used if existing door has outside pull cables.

## DOORTOP ABOVE

### TRACK TOP DETAIL

☐ 16 mesh stainless

Rasco track width:

□ 2 in □ 3 in