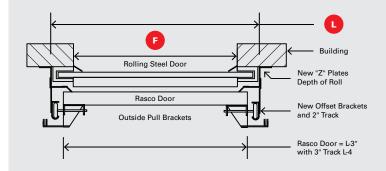

| COMPANY               |                                                                                                                                                                                                                  | PREPARED BY   |              |                |        |
|-----------------------|------------------------------------------------------------------------------------------------------------------------------------------------------------------------------------------------------------------|---------------|--------------|----------------|--------|
| EMAIL                 |                                                                                                                                                                                                                  |               | PHONE NUMBER |                |        |
| ADDI                  | RESS                                                                                                                                                                                                             |               |              |                |        |
| CITY                  |                                                                                                                                                                                                                  |               | STATE        | ZIP            |        |
| PURCHASE ORDER NUMBER |                                                                                                                                                                                                                  |               | DATE RE      | E REQUIRED QTY |        |
| TAG                   |                                                                                                                                                                                                                  |               |              |                |        |
| SPEC                  | CIAL INSTRUCTIONS (Please note if this                                                                                                                                                                           | is for a quot | e)           |                |        |
|                       |                                                                                                                                                                                                                  |               |              |                |        |
| A                     | Distance to Back of Roll:                                                                                                                                                                                        |               |              | -              | in     |
| В                     | Floor to Bottom of Roll Distance:                                                                                                                                                                                |               |              | ft .           | in     |
| C                     | Rasco Door Track Size Needed: (2" is recommended as it has a 32" radius to accommodate the unusually tall sections. Top section may lean back for tall application and track may stay in opening for too short.) |               |              | □ 2 in         | ☐ 3 in |
| D                     | Required Fall Shield Heigh<br>(Minimum 4 ft)                                                                                                                                                                     | it:           |              | ft             |        |
| E                     | Panel Finish, Select One:                                                                                                                                                                                        |               |              |                |        |
|                       | ☐ Powder Coat Yellow                                                                                                                                                                                             |               |              |                |        |
|                       | ☐ Mill Finish                                                                                                                                                                                                    |               |              |                |        |
|                       | ☐ Custom Color                                                                                                                                                                                                   |               |              |                |        |
| F                     | Depth of Existing Guide:                                                                                                                                                                                         |               |              | -              | in     |
| G                     | Opening Width:                                                                                                                                                                                                   |               |              | ft .           | in     |
| H                     | Opening Height:                                                                                                                                                                                                  |               |              | ft .           | in     |
|                       | Distance of Bollards from                                                                                                                                                                                        | Wall:         |              | -              | in     |
| J                     | Bollard Height:                                                                                                                                                                                                  |               |              | -              | in     |
| К                     | Is the Rasco door to be m                                                                                                                                                                                        | otorize       | d?           | ☐ Yes          | □ No   |
| L                     | Can you keep existing cha                                                                                                                                                                                        | ains clea     | ar?          | ☐ Yes          | □ No   |
| M                     | Width Outside to Outside (This is <b>NOT</b> the opening size)                                                                                                                                                   | of Guic       | le:          | ft _           | in     |

## **DOORTOP ABOVE**

**EMAIL SURVEY FORM TO RASCO** 