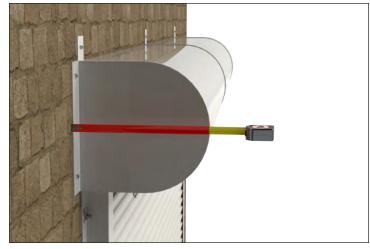

To ensure a proper seal on the sides, many tracks are farther away from wall at top of opening.

Wall to outside edge of roll or distance to back of roll

To ensure a tight seal on the sides.