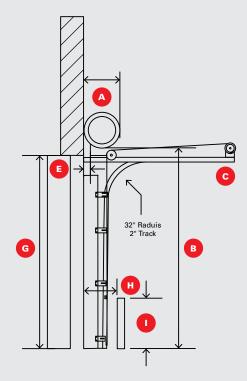

| COMPANY               |                                                                                                                                                                                                                  | PREPARED BY   |              |                |        |
|-----------------------|------------------------------------------------------------------------------------------------------------------------------------------------------------------------------------------------------------------|---------------|--------------|----------------|--------|
| EMAIL                 |                                                                                                                                                                                                                  |               | PHONE NUMBER |                |        |
| ADDI                  | RESS                                                                                                                                                                                                             |               |              |                |        |
| CITY                  |                                                                                                                                                                                                                  |               | STATE        | ZIP            |        |
| PURCHASE ORDER NUMBER |                                                                                                                                                                                                                  |               | DATE RE      | E REQUIRED QTY |        |
| TAG                   |                                                                                                                                                                                                                  |               |              |                |        |
| SPEC                  | CIAL INSTRUCTIONS (Please note if this                                                                                                                                                                           | is for a quot | e)           |                |        |
|                       |                                                                                                                                                                                                                  |               |              |                |        |
| A                     | Distance to Back of Roll:                                                                                                                                                                                        |               |              | -              | in     |
| В                     | Floor to Bottom of Roll Distance:                                                                                                                                                                                |               |              | ft .           | in     |
| C                     | Rasco Door Track Size Needed: (2" is recommended as it has a 32" radius to accommodate the unusually tall sections. Top section may lean back for tall application and track may stay in opening for too short.) |               |              | □ 2 in         | ☐ 3 in |
| D                     | Required Fall Shield Heigh<br>(Minimum 4 ft)                                                                                                                                                                     | it:           |              | ft             |        |
| E                     | Panel Finish, Select One:                                                                                                                                                                                        |               |              |                |        |
|                       | ☐ Powder Coat Yellow                                                                                                                                                                                             |               |              |                |        |
|                       | ☐ Mill Finish                                                                                                                                                                                                    |               |              |                |        |
|                       | ☐ Custom Color                                                                                                                                                                                                   |               |              |                |        |
| F                     | Depth of Existing Guide:                                                                                                                                                                                         |               |              | -              | in     |
| G                     | Opening Width:                                                                                                                                                                                                   |               |              | ft .           | in     |
| H                     | Opening Height:                                                                                                                                                                                                  |               |              | ft .           | in     |
|                       | Distance of Bollards from                                                                                                                                                                                        | Wall:         |              | -              | in     |
| J                     | Bollard Height:                                                                                                                                                                                                  |               |              | -              | in     |
| К                     | Is the Rasco door to be m                                                                                                                                                                                        | otorize       | d?           | ☐ Yes          | □ No   |
| L                     | Can you keep existing cha                                                                                                                                                                                        | ains clea     | ar?          | ☐ Yes          | □ No   |
| M                     | Width Outside to Outside (This is <b>NOT</b> the opening size)                                                                                                                                                   | of Guic       | le:          | ft _           | in     |

## **DOOR SIDE VIEW**

NOTES: A torsion bar support is required on all doors 10' or wider. The Rasco door has outside pull brackets/cables.