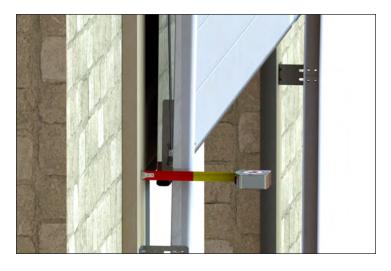

## **DOOR SIDE VIEW**

NOTES: A torsion bar support is required on all doors 10' or wider. The Rasco door has outside pull brackets/cables.

To ensure a proper seal on the sides, many tracks are farther away from wall at top of opening.

Wall to outside edge of roll or distance to back of roll

To ensure a tight seal on the sides.