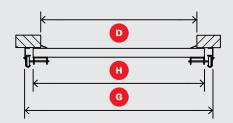

| COMPANY                                                   |                                                                                              | PREPARED BY  |          |             |        |
|-----------------------------------------------------------|----------------------------------------------------------------------------------------------|--------------|----------|-------------|--------|
| EMAIL                                                     |                                                                                              | PHONE NUMBER |          |             |        |
| ADDRESS                                                   |                                                                                              |              |          |             |        |
| CITY                                                      |                                                                                              |              | STATE    | ZIP         |        |
| PURCHASE ORDER NUMBER                                     |                                                                                              |              | DATE RE  | EQUIRED QTY |        |
|                                                           |                                                                                              |              |          |             |        |
| TAG                                                       |                                                                                              |              |          |             |        |
| SPECIAL INSTRUCTIONS (Please note if this is for a quote) |                                                                                              |              |          |             |        |
|                                                           |                                                                                              |              |          |             |        |
| A                                                         | Is there any interference f                                                                  | or new       | track?   | ☐ Yes       | □ No   |
| В                                                         | Select One:                                                                                  |              |          |             |        |
|                                                           | $\ \square$ High lift the existing track 23 in                                               |              |          |             |        |
|                                                           | $\hfill \square$ Allow chain link top panel to lean away from header                         |              |          |             |        |
| C                                                         | Floor to Existing Horizont                                                                   | al Track     | :        | ft _        | in     |
| D                                                         | Opening Width:                                                                               |              |          | ft _        | in     |
| E                                                         | Opening Height:                                                                              |              |          | ft _        | in     |
| F                                                         | Distance From Existing Tr                                                                    | ack to B     | Bollard: | -           | in     |
| G                                                         | Outside to Outside of Exis                                                                   | sting Tra    | ack:     | ft _        | in     |
| H                                                         | Existing Door Width:                                                                         |              |          | ft _        | in     |
| •                                                         | Existing Door Height:                                                                        |              |          | ft _        | in     |
| J                                                         | Existing lower track is in g                                                                 | ood cor      | ndition: | ☐ Yes       | □ No   |
| K                                                         | Existing Track Width:                                                                        |              |          | □ 2 in      | □ 3 in |
| C                                                         | Rasco door to be motorize                                                                    | ed:          |          | ☐ Yes       | □ No   |
| M                                                         | Required Fall Shield Heigh<br>(Minimum 4 ft)                                                 | t:           |          | ft          |        |
| N                                                         | Panel Finish, Select One:                                                                    |              |          |             |        |
|                                                           | ☐ Powder Coat Yellow                                                                         |              |          |             |        |
|                                                           | ☐ Mill Finish                                                                                |              |          |             |        |
|                                                           | ☐ Custom Color                                                                               |              |          |             |        |
| 0                                                         | Rasco Door Track Size:<br>(2" is recommended as it has a 3<br>accommodate the unusually tall |              | to       | □ 2 in      | □ 3 in |