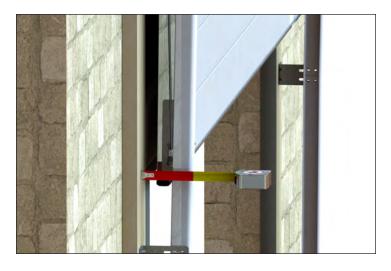

# Measuring Guide

Track to bollard

To make sure you have clearance for your Rasco door.

Outside to outside of existing track

To ensure a proper fit with your door.

Distance from wall to furthest part of existing track at top of the opening

To ensure a proper seal on the sides, many tracks are farther away from wall at top of opening.

Wall to outside edge of roll or distance to back of roll

To ensure a tight seal on the sides.