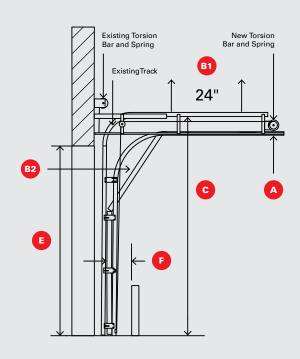

#### **DOOR SIDE VIEW**

NOTES: A torsion bar support is required on all doors 10' or wider.

Switch track cannot be used if existing door has outside pull cables or has TKO, Workhorse or Barcol type tracks.

| COMPANY                                                   |                                                                                              | PREPARED BY  |          |             |        |
|-----------------------------------------------------------|----------------------------------------------------------------------------------------------|--------------|----------|-------------|--------|
| EMAIL                                                     |                                                                                              | PHONE NUMBER |          |             |        |
| ADDRESS                                                   |                                                                                              |              |          |             |        |
| CITY                                                      |                                                                                              |              | STATE    | ZIP         |        |
| PURCHASE ORDER NUMBER                                     |                                                                                              |              | DATE RE  | EQUIRED QTY |        |
|                                                           |                                                                                              |              |          |             |        |
| TAG                                                       |                                                                                              |              |          |             |        |
| SPECIAL INSTRUCTIONS (Please note if this is for a quote) |                                                                                              |              |          |             |        |
|                                                           |                                                                                              |              |          |             |        |
| A                                                         | Is there any interference f                                                                  | or new       | track?   | ☐ Yes       | □ No   |
| В                                                         | Select One:                                                                                  |              |          |             |        |
|                                                           | $\ \square$ High lift the existing track 23 in                                               |              |          |             |        |
|                                                           | $\hfill \square$ Allow chain link top panel to lean away from header                         |              |          |             |        |
| C                                                         | Floor to Existing Horizont                                                                   | al Track     | :        | ft _        | in     |
| D                                                         | Opening Width:                                                                               |              |          | ft _        | in     |
| E                                                         | Opening Height:                                                                              |              |          | ft _        | in     |
| F                                                         | Distance From Existing Tr                                                                    | ack to B     | Bollard: | -           | in     |
| G                                                         | Outside to Outside of Exis                                                                   | sting Tra    | ack:     | ft _        | in     |
| H                                                         | Existing Door Width:                                                                         |              |          | ft _        | in     |
| •                                                         | Existing Door Height:                                                                        |              |          | ft _        | in     |
| J                                                         | Existing lower track is in g                                                                 | ood cor      | ndition: | ☐ Yes       | □ No   |
| K                                                         | Existing Track Width:                                                                        |              |          | □ 2 in      | □ 3 in |
| C                                                         | Rasco door to be motorize                                                                    | ed:          |          | ☐ Yes       | □ No   |
| M                                                         | Required Fall Shield Heigh<br>(Minimum 4 ft)                                                 | t:           |          | ft          |        |
| N                                                         | Panel Finish, Select One:                                                                    |              |          |             |        |
|                                                           | ☐ Powder Coat Yellow                                                                         |              |          |             |        |
|                                                           | ☐ Mill Finish                                                                                |              |          |             |        |
|                                                           | ☐ Custom Color                                                                               |              |          |             |        |
| 0                                                         | Rasco Door Track Size:<br>(2" is recommended as it has a 3<br>accommodate the unusually tall |              | to       | □ 2 in      | □ 3 in |