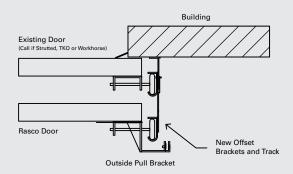

|              |          |             |        |
|                                                           | ☐ Custom Color                                                                               |              |          |             |        |
| 0                                                         | Rasco Door Track Size:<br>(2" is recommended as it has a 3<br>accommodate the unusually tall |              | to       | □ 2 in      | □ 3 in |

#### 

#### **DOOR SIDE VIEW**



NOTES: A torsion bar support is required on all doors 10' or wider.

Switch track cannot be used if existing door has outside pull cables or has TKO, Workhorse or Barcol type tracks.

The Rasco door has outside pull brackets/cables.

### **DOORTOP ABOVE**



## TRACK TOP DETAIL



# Measuring Guide





Track to bollard

To make sure you have clearance for your Rasco door.

Outside to outside of existing track

To ensure a proper fit with your door.





Distance from wall to furthest part of existing track at top of the opening

To ensure a proper seal on the sides, many tracks are farther away from wall at top of opening.

Wall to outside edge of roll or distance to back of roll

To ensure a tight seal on the sides.