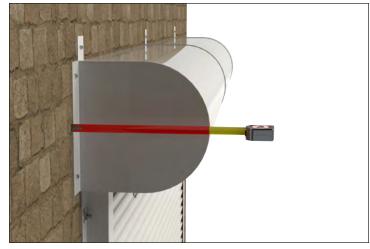

# Measuring Guide

Track to bollard

To make sure you have clearance for your Rasco door.

Outside to outside of existing track

To ensure a proper fit with your door.

Distance from wall to furthest part of existing track at top of the opening

To ensure a proper seal on the sides, many tracks are farther away from wall at top of opening.

Wall to outside edge of roll or distance to back of roll

To ensure a tight seal on the sides.