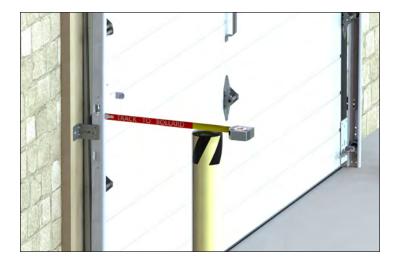

# Measuring Guide

Track to bollard

To make sure you have clearance for your Rasco door.

Outside to outside of existing track

To ensure a proper fit with your door.

Distance from wall to furthest part of existing track at top of the opening