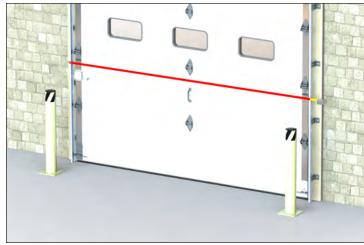

# Measuring Guide

Track to bollard

To make sure you have clearance for your Rasco door.

Outside to outside of existing track

To ensure a proper fit with your door.

Distance from wall to furthest part of existing track at top of the opening

To ensure a proper seal on the sides, many tracks are farther away from wall at top of opening.

Wall to outside edge of roll or distance to back of roll

To ensure a tight seal on the sides.