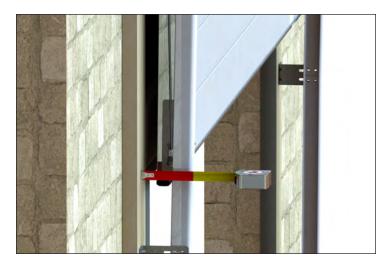

## **DOORTOP ABOVE**

## Measuring Guide

Track to bollard

To make sure you have clearance for your Rasco door.

Outside to outside of existing track

To ensure a proper fit with your door.

Distance from wall to furthest part of existing track at top of the opening

To ensure a proper seal on the sides, many tracks are farther away from wall at top of opening.

Wall to outside edge of roll or distance to back of roll

To ensure a tight seal on the sides.