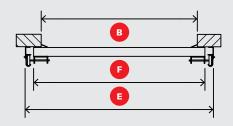

## **DOORTOP ABOVE**

## TRACKTOP DETAIL

## Measuring Guide

Track to bollard

To make sure you have clearance for your Rasco door.

Outside to outside of existing track

To ensure a proper fit with your door.

Distance from wall to furthest part of existing track at top of the opening

To ensure a proper seal on the sides, many tracks are farther away from wall at top of opening.

Wall to outside edge of roll or distance to back of roll

To ensure a tight seal on the sides.