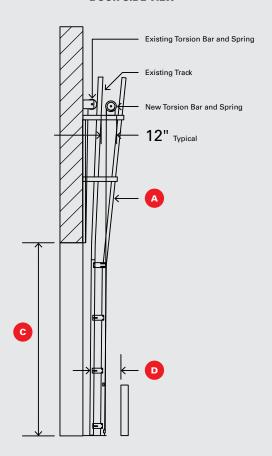

## **DOOR SIDE VIEW**

**NOTES:** A torsion bar support is required on all doors 10' or wider.

Dual track cannot be used if existing door has outside pull cables.

The Rasco door has outside pull brackets/cables.

## Measuring Guide

Track to bollard

To make sure you have clearance for your Rasco door.

Outside to outside of existing track

To ensure a proper fit with your door.

Distance from wall to furthest part of existing track at top of the opening

To ensure a proper seal on the sides, many tracks are farther away from wall at top of opening.

Wall to outside edge of roll or distance to back of roll

To ensure a tight seal on the sides.