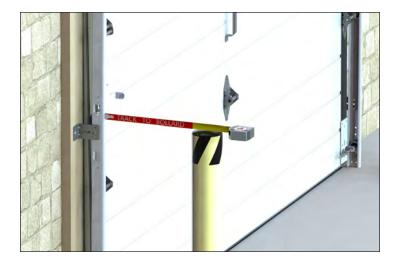

| ☐ Powder Coat Yellow                         |               |              |             |        |
|                       | ☐ Mill Finish                                |               |              |             |        |
|                       | ☐ Custom Color                               |               |              |             |        |
| M                     | Rasco Door Track Size:                       |               |              | □ 2 in      | □ 3 in |

M EMAIL SURVEY FORM TO RASCO

## **DOOR SIDE VIEW**



**NOTES:** A torsion bar support is required on all doors 10' or wider.

Dual track cannot be used if existing door has outside pull cables.

The Rasco door has outside pull brackets/cables.

## **DOORTOP ABOVE**



## TRACKTOP DETAIL



## Measuring Guide





Track to bollard

To make sure you have clearance for your Rasco door.

Outside to outside of existing track

To ensure a proper fit with your door.





Distance from wall to furthest part of existing track at top of the opening

To ensure a proper seal on the sides, many tracks are farther away from wall at top of opening.

Wall to outside edge of roll or distance to back of roll

To ensure a tight seal on the sides.