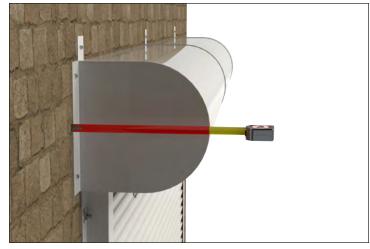

## TRACKTOP DETAIL

To ensure a proper seal on the sides, many tracks are farther away from wall at top of opening.

Wall to outside edge of roll or distance to back of roll

To ensure a tight seal on the sides.