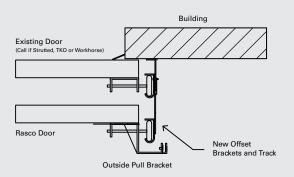

## **DOOR SIDE VIEW**

**NOTES:** A torsion bar support is required on all doors 10' or wider.

Dual track cannot be used if existing door has outside pull cables.

The Rasco door has outside pull brackets/cables.