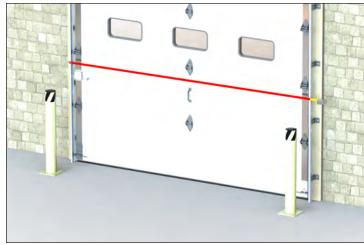

## **DOOR SIDE VIEW**

**NOTES:** A torsion bar support is required on all doors 10' or wider.

Dual track cannot be used if existing door has outside pull cables.

The Rasco door has outside pull brackets/cables.

## Measuring Guide

Track to bollard

To make sure you have clearance for your Rasco door.

Outside to outside of existing track

To ensure a proper fit with your door.

Distance from wall to furthest part of existing track at top of the opening