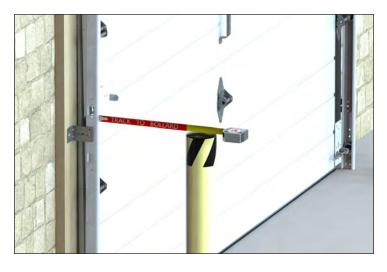

# **Measuring Guide**

Track to bollard To make sure you have clearance for your Rasco door.