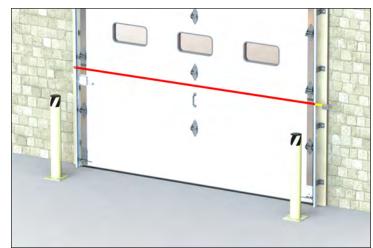

# **Measuring Guide**

Track to bollard To make sure you have clearance for your Rasco door.