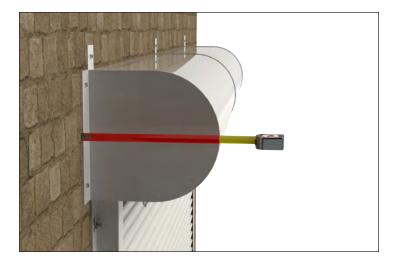

### Wall to outside edge of roll or distance to back of roll

To ensure a tight seal on the sides.

09/30/24