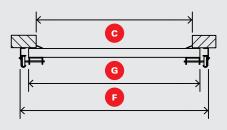

| □ 12 mesh stainless □ 30 mesh stainless                                             |             |          |              |        |  |
|                                                           | 16 mesh stainless                                                                   |             | Specia   | l            |        |  |
| M                                                         | Rasco Door Track Size:                                                              |             |          | 🗌 2 in       | 🗌 3 in |  |

### EMAIL SURVEY FORM TO RASCO





NOTES: A torsion bar support is required on all doors 10' or wider. Dual track cannot be used if existing door has outside pull cables. The Rasco door has outside pull brackets/cables.

#### DOORTOP ABOVE



### TRACK TOP DETAIL



RASCODOORS.COM SALES@RASCODOORS.COM 1-800-537-3802

# **Measuring Guide**





Track to bollard To make sure you have clearance for your Rasco door.







### Distance from wall to furthest part of existing track at top of the opening

To ensure a proper seal on the sides, many tracks are farther away from wall at top of opening.





## Outside to outside of existing track

To ensure a proper fit with your door.





### Wall to outside edge of roll or distance to back of roll

To ensure a tight seal on the sides.

09/30/24