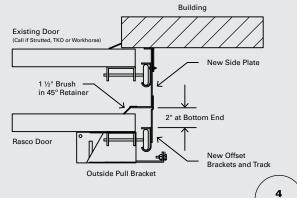

### EMAIL SURVEY FORM TO RASCO

NOTES: A torsion bar support is required on all doors 10' or wider. Dual track cannot be used if existing door has outside pull cables. The Rasco door has outside pull brackets/cables.