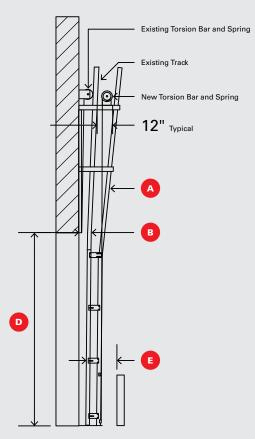

### EMAIL SURVEY FORM TO RASCO

NOTES: A torsion bar support is required on all doors 10' or wider. Dual track cannot be used if existing door has outside pull cables. The Rasco door has outside pull brackets/cables.

#### DOORTOP ABOVE

### TRACK TOP DETAIL

RASCODOORS.COM SALES@RASCODOORS.COM 1-800-537-3802

### Distance from wall to furthest part of existing track at top of the opening

To ensure a proper seal on the sides, many tracks are farther away from wall at top of opening.