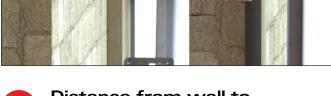

### Distance from wall to furthest part of existing track at top of the opening

To ensure a proper seal on the sides, many tracks are farther away from wall at top of opening.