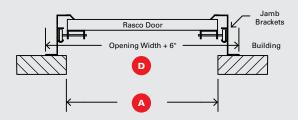

| COMPANY                                                   |                                                                                           | PREPARED BY |              |        |        |
|-----------------------------------------------------------|-------------------------------------------------------------------------------------------|-------------|--------------|--------|--------|
| EMAIL                                                     |                                                                                           |             | PHONE NUMBER |        |        |
| ADDRESS                                                   |                                                                                           |             |              |        |        |
| CITY                                                      |                                                                                           |             | STATE        | ZIP    |        |
| PURCHASE ORDER NUMBER                                     |                                                                                           |             | DATE RE      | QUIRED | QTY    |
| TAG                                                       |                                                                                           |             |              |        |        |
| SPECIAL INSTRUCTIONS (Please note if this is for a quote) |                                                                                           |             |              |        |        |
|                                                           |                                                                                           |             |              |        |        |
| A                                                         | Opening Width:                                                                            |             |              | ft _   | in     |
| B                                                         | Opening Height:                                                                           |             |              | ft _   | in     |
| C                                                         | Is there clearance above for door?<br>(Opening Height + Door Height + 2')                 |             |              | ☐ Yes  | □ No   |
| D                                                         | Is there side to side clearance?<br>(Opening Width + 6" with 2" Track and 7" for 3" Track |             |              | ☐ Yes  | □ No   |
| E                                                         | Any interference on outside of building?                                                  |             |              | ☐ Yes  | □ No   |
| F                                                         | Is the door to be motor operated?                                                         |             |              | ☐ Yes  | □ No   |
| G                                                         | Rasco Door Track Size:                                                                    |             |              | □ 2 in | □ 3 in |
| H                                                         | Is a hood cover needed?                                                                   |             |              | ☐ Yes  | □ No   |
|                                                           | Security Door Height:                                                                     |             |              | ft _   | in     |