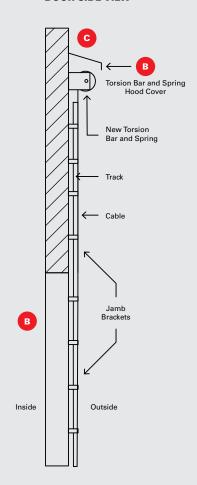

## **DOOR SIDE VIEW**

NOTES: A solid shaft is required on all doors 12' or wider or motorized.

| COMPANY                                                   |                                                                                           | PREPARED BY |              |        |        |
|-----------------------------------------------------------|-------------------------------------------------------------------------------------------|-------------|--------------|--------|--------|
| EMAIL                                                     |                                                                                           |             | PHONE NUMBER |        |        |
| ADDRESS                                                   |                                                                                           |             |              |        |        |
| CITY                                                      |                                                                                           |             | STATE        | ZIP    |        |
| PURCHASE ORDER NUMBER                                     |                                                                                           |             | DATE RE      | QUIRED | QTY    |
| TAG                                                       |                                                                                           |             |              |        |        |
| SPECIAL INSTRUCTIONS (Please note if this is for a quote) |                                                                                           |             |              |        |        |
|                                                           |                                                                                           |             |              |        |        |
| A                                                         | Opening Width:                                                                            |             |              | ft _   | in     |
| B                                                         | Opening Height:                                                                           |             |              | ft _   | in     |
| C                                                         | Is there clearance above for door?<br>(Opening Height + Door Height + 2')                 |             |              | ☐ Yes  | □ No   |
| D                                                         | Is there side to side clearance?<br>(Opening Width + 6" with 2" Track and 7" for 3" Track |             |              | ☐ Yes  | □ No   |
| E                                                         | Any interference on outside of building?                                                  |             |              | ☐ Yes  | □ No   |
| F                                                         | Is the door to be motor operated?                                                         |             |              | ☐ Yes  | □ No   |
| G                                                         | Rasco Door Track Size:                                                                    |             |              | □ 2 in | □ 3 in |
| H                                                         | Is a hood cover needed?                                                                   |             |              | ☐ Yes  | □ No   |
|                                                           | Security Door Height:                                                                     |             |              | ft _   | in     |