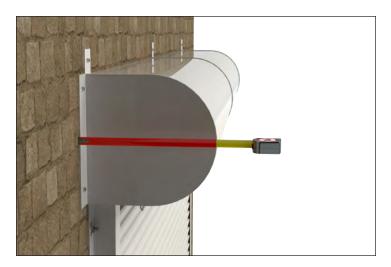

### Track to bollard

To make sure you have clearance for your Rasco door.

Distance from wall to furthest part of existing track at top of the opening

To ensure a proper seal on the sides, many tracks are farther away from wall at top of opening.

To ensure a proper fit with your door.

Wall to outside edge of roll or distance to back of roll

To ensure a tight seal on the sides.