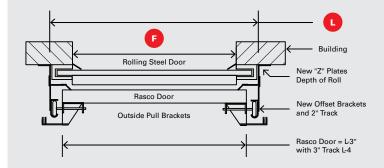

**DOOR SIDE VIEW** 

NOTES: A torsion bar support is required on all doors 10' or wider.

The Rasco door has outside pull brackets/cables.

#### **DOORTOP ABOVE**

EMAIL SURVEY FORM TO RASCO