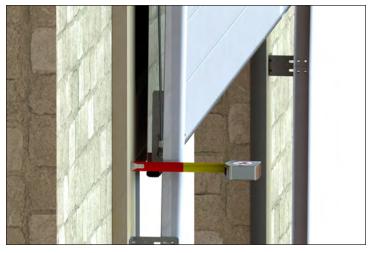

**DOOR SIDE VIEW** 

NOTES: A torsion bar support is required on all doors 10' or wider.

The Rasco door has outside pull brackets/cables.

### Track to bollard

To make sure you have clearance for your Rasco door.

Distance from wall to furthest part of existing track at top of the opening

To ensure a proper seal on the sides, many tracks are farther away from wall at top of opening.

To ensure a proper fit with your door.

Wall to outside edge of roll or distance to back of roll

To ensure a tight seal on the sides.