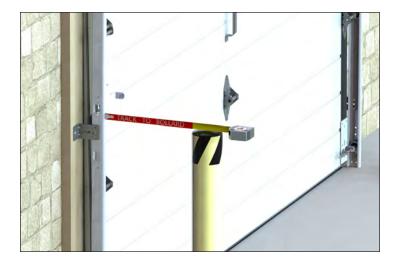

### Track to bollard

To make sure you have clearance for your Rasco door.

Distance from wall to furthest part of existing track at top of the opening

To ensure a proper seal on the sides, many tracks are farther away from wall at top of opening.

To ensure a proper fit with your door.

Wall to outside edge of roll or distance to back of roll

To ensure a tight seal on the sides.