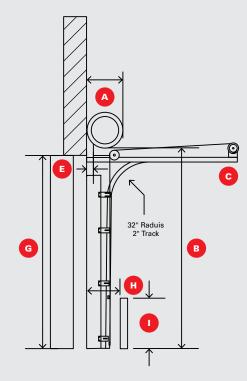

# STANDARD LIFT BEHIND ROLLING SHORTER THAN OPENING

| COMPANY               |                                                                                                                                   | PREPARED BY                 |               |           |        |
|-----------------------|-----------------------------------------------------------------------------------------------------------------------------------|-----------------------------|---------------|-----------|--------|
| EMAIL                 |                                                                                                                                   |                             | PHONE NUMBER  |           |        |
| ADDI                  | RESS                                                                                                                              |                             |               |           |        |
| СІТУ                  |                                                                                                                                   |                             | STATE         | STATE ZIP |        |
| PURCHASE ORDER NUMBER |                                                                                                                                   |                             | DATE REQUIRED |           | ΩТΥ    |
| TAG                   |                                                                                                                                   |                             |               |           |        |
| SPEC                  | CIAL INSTRUCTIONS (Please note if this                                                                                            | is for a quot               | e)            |           |        |
|                       |                                                                                                                                   |                             |               |           |        |
| A                     | Distance to Back of Roll:                                                                                                         |                             |               | -         | ir     |
| В                     | Floor to Bottom of Roll Di                                                                                                        | istance:                    |               | ft _      | ir     |
| С                     | Rasco Door Track Size Ne                                                                                                          | eded:                       |               | □ 2 in    | □ 3 ir |
|                       | (2" is recommended as it has a 3 accommodate the unusually tall Top section may lean back for ta and track may stay in opening fo | sections.<br>Il applicat    | ion           |           |        |
| D                     | Required Rasco Door Hei                                                                                                           | Required Rasco Door Height: |               |           | ir     |
| E                     | Depth of Existing Guide:                                                                                                          |                             |               | -         | ir     |
| F                     | Opening Width:                                                                                                                    |                             |               | ft _      | ir     |
| G                     | Opening Height:                                                                                                                   |                             |               | ft _      | ir     |
| Н                     | Distance of Bollards from                                                                                                         | Wall:                       |               | -         | ir     |
|                       | Bollard Height:                                                                                                                   |                             |               | -         | ir     |
| J                     | Is the Rasco door to be m                                                                                                         | otorized                    | d?            | ☐ Yes     | □ No   |
| К                     | Can you keep existing cha                                                                                                         | ains clea                   | ar?           | ☐ Yes     | □ No   |
| L                     | Width Outside to Outside (This is <b>NOT</b> the opening size)                                                                    | of Guid                     | le:           | ft _      | ir     |

**DOOR SIDE VIEW** 

NOTES: A torsion bar support is required on all doors 10' or wider.

The Rasco door has outside pull brackets/cables.