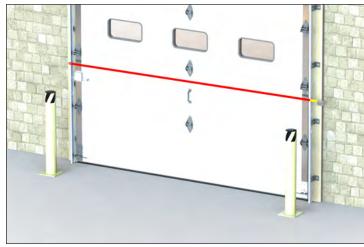

### Track to bollard

To make sure you have clearance for your Rasco door.

Distance from wall to furthest part of existing track at top of the opening

To ensure a proper seal on the sides, many tracks are farther away from wall at top of opening.

To ensure a proper fit with your door.

Wall to outside edge of roll or distance to back of roll

To ensure a tight seal on the sides.