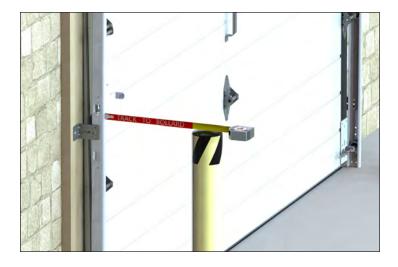

| COMPANY                                                   |                                                                                | PREPARED BY |               |          |        |
|-----------------------------------------------------------|--------------------------------------------------------------------------------|-------------|---------------|----------|--------|
| EMAIL                                                     |                                                                                |             | PHONE NUMBER  |          |        |
| ADDRESS                                                   |                                                                                |             |               |          |        |
| CITY                                                      |                                                                                |             | STATE         | ZIP      |        |
|                                                           |                                                                                |             | -             |          |        |
| PURCHASE ORDER NUMBER                                     |                                                                                |             | DATE REQUIRED |          | QTY    |
| TAG                                                       |                                                                                |             |               |          |        |
| SPECIAL INSTRUCTIONS (Please note if this is for a quote) |                                                                                |             |               |          |        |
|                                                           |                                                                                |             |               |          |        |
| A                                                         | Any interference for Rasc                                                      | o track?    |               | ☐ Yes    | □ No   |
| В                                                         | Select an Option:                                                              |             |               |          |        |
|                                                           | ☐ B1 - High lift the existing track 8" (best option)                           |             |               |          |        |
|                                                           | ☐ B2 - Add fixed panel to top of opening                                       |             |               |          |        |
| C                                                         | Floor to existing horizont                                                     | al track?   | •             | ft _     | in     |
| D                                                         | What is the existing door                                                      | ss?         | -             | in       |        |
| E .                                                       | What is the track width?                                                       |             |               | ☐ 2 in   | □ 3 in |
| F                                                         | Is the existing track in good conditi                                          |             |               | ☐ Yes    | ☐ No   |
| G                                                         | When open, can the existing door stop a minimum of 7" above the opening? ☐ Yes |             |               |          | □ No   |
| H                                                         | Opening Width:                                                                 |             |               | ft _     | in     |
|                                                           | Opening Height:                                                                |             |               | ft _     | in     |
| 1                                                         | Existing Door Width:                                                           |             |               | ft _     | in     |
| K                                                         | Existing Door Height:                                                          |             |               | ft _     | in     |
| L                                                         | Outside to outside of exis                                                     | ck?         | ft _          | in       |        |
| M                                                         | What is the distance from track to bollard? in                                 |             |               |          |        |
| N                                                         | Mesh size?                                                                     |             |               |          |        |
|                                                           | ☐ 12 mesh stainless ☐ 30 mesh stainless                                        |             |               |          |        |
|                                                           | ☐ 16 mesh stainless ☐ Special                                                  |             |               |          |        |
| 0                                                         | If existing door is motor o<br>an interlock switch on Ras                      | -           | -             | e<br>Yes | □ No   |
| P                                                         | If Rasco door is to be more provide an interlock switch                        |             | ated,         | ☐ Yes    | □ No   |
| 0                                                         | If the graduated hinge count is not typical (1,2,3,4 etc.)  What is it?        |             |               |          |        |

## Measuring Guide

Track to bollard

To make sure you have clearance for your Rasco door.

Outside to outside of existing track

To ensure a proper fit with your door.

Distance from wall to furthest part of existing track at top of the opening