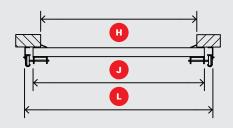

| COMPANY                                                   |                                                                                | PREPARED BY |               |          |        |
|-----------------------------------------------------------|--------------------------------------------------------------------------------|-------------|---------------|----------|--------|
| EMAIL                                                     |                                                                                |             | PHONE NUMBER  |          |        |
| ADDRESS                                                   |                                                                                |             |               |          |        |
| CITY                                                      |                                                                                |             | STATE         | ZIP      |        |
|                                                           |                                                                                |             | -             |          |        |
| PURCHASE ORDER NUMBER                                     |                                                                                |             | DATE REQUIRED |          | QTY    |
| TAG                                                       |                                                                                |             |               |          |        |
| SPECIAL INSTRUCTIONS (Please note if this is for a quote) |                                                                                |             |               |          |        |
|                                                           |                                                                                |             |               |          |        |
| A                                                         | Any interference for Rasc                                                      | o track?    |               | ☐ Yes    | □ No   |
| В                                                         | Select an Option:                                                              |             |               |          |        |
|                                                           | ☐ B1 - High lift the existing track 8" (best option)                           |             |               |          |        |
|                                                           | ☐ B2 - Add fixed panel to top of opening                                       |             |               |          |        |
| C                                                         | Floor to existing horizont                                                     | al track?   | •             | ft _     | in     |
| D                                                         | What is the existing door                                                      | ss?         | -             | in       |        |
| E .                                                       | What is the track width?                                                       |             |               | ☐ 2 in   | □ 3 in |
| F                                                         | Is the existing track in good conditi                                          |             |               | ☐ Yes    | ☐ No   |
| G                                                         | When open, can the existing door stop a minimum of 7" above the opening? ☐ Yes |             |               |          | □ No   |
| H                                                         | Opening Width:                                                                 |             |               | ft _     | in     |
|                                                           | Opening Height:                                                                |             |               | ft _     | in     |
| 1                                                         | Existing Door Width:                                                           |             |               | ft _     | in     |
| K                                                         | Existing Door Height:                                                          |             |               | ft _     | in     |
| L                                                         | Outside to outside of exis                                                     | ck?         | ft _          | in       |        |
| M                                                         | What is the distance from track to bollard? in                                 |             |               |          |        |
| N                                                         | Mesh size?                                                                     |             |               |          |        |
|                                                           | ☐ 12 mesh stainless ☐ 30 mesh stainless                                        |             |               |          |        |
|                                                           | ☐ 16 mesh stainless ☐ Special                                                  |             |               |          |        |
| 0                                                         | If existing door is motor o<br>an interlock switch on Ras                      | -           | -             | e<br>Yes | □ No   |
| P                                                         | If Rasco door is to be more provide an interlock switch                        |             | ated,         | ☐ Yes    | □ No   |
| 0                                                         | If the graduated hinge count is not typical (1,2,3,4 etc.)  What is it?        |             |               |          |        |

## Measuring Guide

Track to bollard

To make sure you have clearance for your Rasco door.

Outside to outside of existing track

To ensure a proper fit with your door.

Distance from wall to furthest part of existing track at top of the opening

To ensure a proper seal on the sides, many tracks are farther away from wall at top of opening.

Wall to outside edge of roll or distance to back of roll

To ensure a tight seal on the sides.