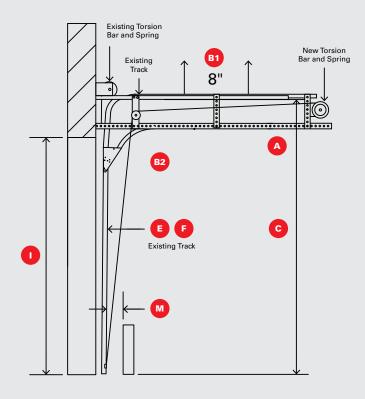

| COMPANY                                                   |                                                                                | PREPARED BY |               |          |        |
|-----------------------------------------------------------|--------------------------------------------------------------------------------|-------------|---------------|----------|--------|
| EMAIL                                                     |                                                                                |             | PHONE NUMBER  |          |        |
| ADDRESS                                                   |                                                                                |             |               |          |        |
| CITY                                                      |                                                                                |             | STATE         | ZIP      |        |
|                                                           |                                                                                |             | -             |          |        |
| PURCHASE ORDER NUMBER                                     |                                                                                |             | DATE REQUIRED |          | QTY    |
| TAG                                                       |                                                                                |             |               |          |        |
| SPECIAL INSTRUCTIONS (Please note if this is for a quote) |                                                                                |             |               |          |        |
|                                                           |                                                                                |             |               |          |        |
| A                                                         | Any interference for Rasc                                                      | o track?    |               | ☐ Yes    | □ No   |
| В                                                         | Select an Option:                                                              |             |               |          |        |
|                                                           | ☐ B1 - High lift the existing track 8" (best option)                           |             |               |          |        |
|                                                           | ☐ B2 - Add fixed panel to top of opening                                       |             |               |          |        |
| C                                                         | Floor to existing horizont                                                     | al track?   | •             | ft _     | in     |
| D                                                         | What is the existing door                                                      | ss?         | -             | in       |        |
| E .                                                       | What is the track width?                                                       |             |               | ☐ 2 in   | □ 3 in |
| F                                                         | Is the existing track in good conditi                                          |             |               | ☐ Yes    | ☐ No   |
| G                                                         | When open, can the existing door stop a minimum of 7" above the opening? ☐ Yes |             |               |          | □ No   |
| H                                                         | Opening Width:                                                                 |             |               | ft _     | in     |
|                                                           | Opening Height:                                                                |             |               | ft _     | in     |
| 1                                                         | Existing Door Width:                                                           |             |               | ft _     | in     |
| K                                                         | Existing Door Height:                                                          |             |               | ft _     | in     |
| L                                                         | Outside to outside of exis                                                     | ck?         | ft _          | in       |        |
| M                                                         | What is the distance from track to bollard? in                                 |             |               |          |        |
| N                                                         | Mesh size?                                                                     |             |               |          |        |
|                                                           | ☐ 12 mesh stainless ☐ 30 mesh stainless                                        |             |               |          |        |
|                                                           | ☐ 16 mesh stainless ☐ Special                                                  |             |               |          |        |
| 0                                                         | If existing door is motor o<br>an interlock switch on Ras                      | -           | -             | e<br>Yes | □ No   |
| P                                                         | If Rasco door is to be more provide an interlock switch                        |             | ated,         | ☐ Yes    | □ No   |
| 0                                                         | If the graduated hinge count is not typical (1,2,3,4 etc.)  What is it?        |             |               |          |        |

## DOOR SIDE VIEW

NOTES: A torsion bar support is required on all doors 10' or wider and a solid shaft if 12' or wider. Switch track cannot be used if existing door has outside pull cables. or has TKO,

Workhorse or Barcol type tracks.

## DOORTOP ABOVE