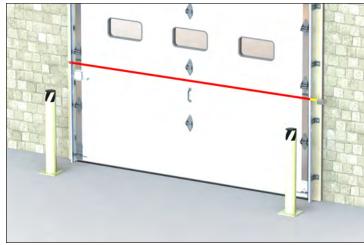

| COMPANY                                                   |                                                                                | PREPARED BY |               |          |        |
|-----------------------------------------------------------|--------------------------------------------------------------------------------|-------------|---------------|----------|--------|
| EMAIL                                                     |                                                                                |             | PHONE NUMBER  |          |        |
| ADDRESS                                                   |                                                                                |             |               |          |        |
| CITY                                                      |                                                                                |             | STATE         | ZIP      |        |
|                                                           |                                                                                |             | -             |          |        |
| PURCHASE ORDER NUMBER                                     |                                                                                |             | DATE REQUIRED |          | QTY    |
| TAG                                                       |                                                                                |             |               |          |        |
| SPECIAL INSTRUCTIONS (Please note if this is for a quote) |                                                                                |             |               |          |        |
|                                                           |                                                                                |             |               |          |        |
| A                                                         | Any interference for Rasc                                                      | o track?    |               | ☐ Yes    | □ No   |
| В                                                         | Select an Option:                                                              |             |               |          |        |
|                                                           | ☐ B1 - High lift the existing track 8" (best option)                           |             |               |          |        |
|                                                           | ☐ B2 - Add fixed panel to top of opening                                       |             |               |          |        |
| C                                                         | Floor to existing horizont                                                     | al track?   | •             | ft _     | in     |
| D                                                         | What is the existing door                                                      | ss?         | -             | in       |        |
| E .                                                       | What is the track width?                                                       |             |               | ☐ 2 in   | □ 3 in |
| F                                                         | Is the existing track in good conditi                                          |             |               | ☐ Yes    | ☐ No   |
| G                                                         | When open, can the existing door stop a minimum of 7" above the opening? ☐ Yes |             |               |          | □ No   |
| H                                                         | Opening Width:                                                                 |             |               | ft _     | in     |
|                                                           | Opening Height:                                                                |             |               | ft _     | in     |
| 1                                                         | Existing Door Width:                                                           |             |               | ft _     | in     |
| K                                                         | Existing Door Height:                                                          |             |               | ft _     | in     |
| L                                                         | Outside to outside of exis                                                     | ck?         | ft _          | in       |        |
| M                                                         | What is the distance from track to bollard? in                                 |             |               |          |        |
| N                                                         | Mesh size?                                                                     |             |               |          |        |
|                                                           | ☐ 12 mesh stainless ☐ 30 mesh stainless                                        |             |               |          |        |
|                                                           | ☐ 16 mesh stainless ☐ Special                                                  |             |               |          |        |
| 0                                                         | If existing door is motor o<br>an interlock switch on Ras                      | -           | -             | e<br>Yes | □ No   |
| P                                                         | If Rasco door is to be more provide an interlock switch                        |             | ated,         | ☐ Yes    | □ No   |
| 0                                                         | If the graduated hinge count is not typical (1,2,3,4 etc.)  What is it?        |             |               |          |        |

## Measuring Guide

Track to bollard

To make sure you have clearance for your Rasco door.

Outside to outside of existing track

To ensure a proper fit with your door.

Distance from wall to furthest part of existing track at top of the opening

To ensure a proper seal on the sides, many tracks are farther away from wall at top of opening.

Wall to outside edge of roll or distance to back of roll

To ensure a tight seal on the sides.