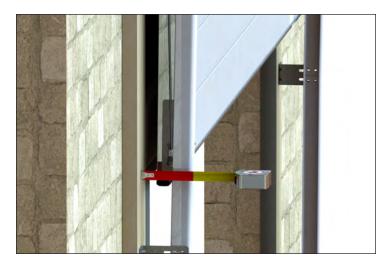

## Measuring Guide

Track to bollard

To make sure you have clearance for your Rasco door.

Outside to outside of existing track

To ensure a proper fit with your door.

Distance from wall to furthest part of existing track at top of the opening

To ensure a proper seal on the sides, many tracks are farther away from wall at top of opening.

Wall to outside edge of roll or distance to back of roll

To ensure a tight seal on the sides.