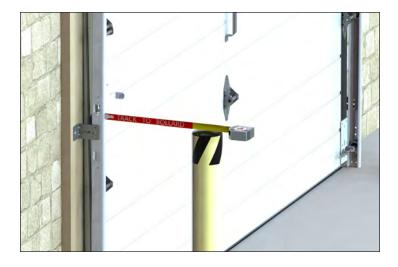

## Measuring Guide

Track to bollard

To make sure you have clearance for your Rasco door.

Outside to outside of existing track

To ensure a proper fit with your door.

Distance from wall to furthest part of existing track at top of the opening

To ensure a proper seal on the sides, many tracks are farther away from wall at top of opening.

Wall to outside edge of roll or distance to back of roll

To ensure a tight seal on the sides.