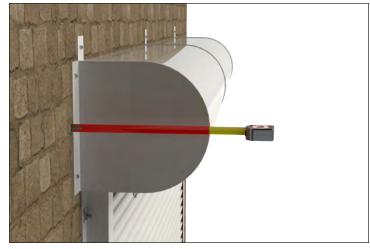

## Measuring Guide

Track to bollard

To make sure you have clearance for your Rasco door.

Outside to outside of existing track

To ensure a proper fit with your door.

Distance from wall to furthest part of existing track at top of the opening

To ensure a proper seal on the sides, many tracks are farther away from wall at top of opening.

Wall to outside edge of roll or distance to back of roll

To ensure a tight seal on the sides.