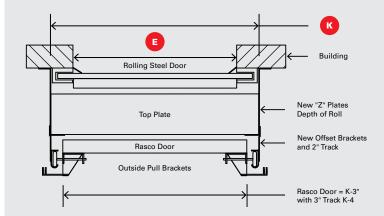

| COMPANY                                                   |                                                                        | PREPARED BY |              |                |      |
|-----------------------------------------------------------|------------------------------------------------------------------------|-------------|--------------|----------------|------|
| EMAIL                                                     |                                                                        |             | PHONE NUMBER |                |      |
| ADDRESS                                                   |                                                                        |             |              |                |      |
| CITY                                                      |                                                                        |             | STATE        | ZIP            |      |
| PURCHASE ORDER NUMBER                                     |                                                                        |             | DATE RE      | E REQUIRED QTY |      |
| TAG                                                       |                                                                        |             |              |                |      |
| SPECIAL INSTRUCTIONS (Please note if this is for a quote) |                                                                        |             |              |                |      |
|                                                           |                                                                        |             |              |                |      |
| A                                                         | Distance to back of roll?                                              |             |              | ft _           | in   |
| В                                                         | Can Rasco door be lifted vertically? (Opening height $\times$ 2 + 24") |             |              | ☐ Yes          | □ No |
| C                                                         | Interference from motor operator?                                      |             |              | ☐ Yes          | □ No |
| D                                                         | Distance from floor to bottom of roll?                                 |             | roll?        | ft _           | in   |
| E                                                         | Opening width                                                          |             |              | ft _           | in   |
| F                                                         | Opening height                                                         |             |              | ft _           | in   |
| G                                                         | Depth of existing track?                                               |             |              | ft _           | in   |
| H                                                         | Distance from bollards to wall?                                        |             |              | ft in          |      |
|                                                           | What is the height of the bollards?                                    |             | ?            | ft _           | in   |
| J                                                         | Can you keep existing chains clear?                                    |             | ar?          | ☐ Yes          | □ No |
| К                                                         | Width outside to outside of guide? (This is NOT the opening size)      |             |              | ft _           | in   |

## DOORTOP ABOVE

Rasco Door Track Size:

□ 2 in □ 3 in