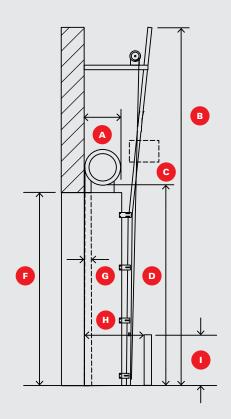

| COMPANY                                                   |                                                                        | PREPARED BY |              |                |      |
|-----------------------------------------------------------|------------------------------------------------------------------------|-------------|--------------|----------------|------|
| EMAIL                                                     |                                                                        |             | PHONE NUMBER |                |      |
| ADDRESS                                                   |                                                                        |             |              |                |      |
| CITY                                                      |                                                                        |             | STATE        | ZIP            |      |
| PURCHASE ORDER NUMBER                                     |                                                                        |             | DATE RE      | E REQUIRED QTY |      |
| TAG                                                       |                                                                        |             |              |                |      |
| SPECIAL INSTRUCTIONS (Please note if this is for a quote) |                                                                        |             |              |                |      |
|                                                           |                                                                        |             |              |                |      |
| A                                                         | Distance to back of roll?                                              |             |              | ft _           | in   |
| В                                                         | Can Rasco door be lifted vertically? (Opening height $\times$ 2 + 24") |             |              | ☐ Yes          | □ No |
| C                                                         | Interference from motor operator?                                      |             |              | ☐ Yes          | □ No |
| D                                                         | Distance from floor to bottom of roll?                                 |             | roll?        | ft _           | in   |
| E                                                         | Opening width                                                          |             |              | ft _           | in   |
| F                                                         | Opening height                                                         |             |              | ft _           | in   |
| G                                                         | Depth of existing track?                                               |             |              | ft _           | in   |
| H                                                         | Distance from bollards to wall?                                        |             |              | ft in          |      |
|                                                           | What is the height of the bollards?                                    |             | ?            | ft _           | in   |
| J                                                         | Can you keep existing chains clear?                                    |             | ar?          | ☐ Yes          | □ No |
| К                                                         | Width outside to outside of guide? (This is NOT the opening size)      |             |              | ft _           | in   |

## **DOOR SIDE VIEW**

**NOTES:** A torsion bar support is required on all doors 10' or wider. The Rasco door has outside pull brackets/cables.