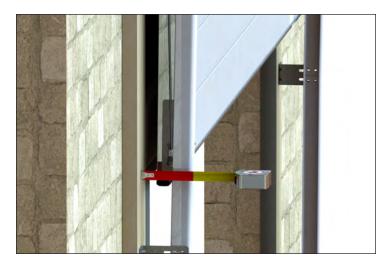

## **DOOR SIDE VIEW**

NOTES: A solid shaft is required on all doors 12' or wider or motorized.

To ensure a proper seal on the sides, many tracks are farther away from wall at top of opening.

Wall to outside edge of roll or distance to back of roll

To ensure a tight seal on the sides.