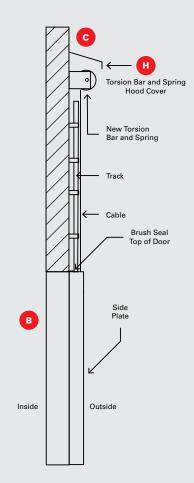

| COMPANY                                                   |                                                        | PREPARED BY |               |                    |        |
|-----------------------------------------------------------|--------------------------------------------------------|-------------|---------------|--------------------|--------|
|                                                           |                                                        |             |               |                    |        |
| EMAIL                                                     |                                                        |             | PHONE NUMBER  |                    |        |
| ADDRESS                                                   |                                                        |             |               |                    |        |
| ABBILLOU                                                  |                                                        |             |               |                    |        |
| СІТУ                                                      |                                                        |             | STATE         | ZIP                |        |
|                                                           |                                                        |             |               |                    |        |
| PURCHASE ORDER NUMBER                                     |                                                        |             | DATE REQUIRED |                    | QTY    |
|                                                           |                                                        |             |               |                    |        |
| TAG                                                       |                                                        |             |               |                    |        |
| SPECIAL INSTRUCTIONS (Please note if this is for a quote) |                                                        |             |               |                    |        |
|                                                           |                                                        |             |               |                    |        |
|                                                           |                                                        |             |               |                    |        |
| A                                                         | Opening Width:                                         |             |               | ft _               | in     |
|                                                           | Opening Width.                                         |             |               | ''` _              |        |
| В                                                         | Opening Height:                                        |             |               | ft _               | in     |
| C                                                         | Is there clearance above for door?                     |             |               | ☐ Yes              | □ No   |
|                                                           | (Opening Height + Door Height + 2')                    |             |               |                    |        |
| D                                                         | Is there side to side clearance?                       |             |               | ☐ Yes              | □ No   |
|                                                           | (Opening Width + 6" with 2" Track and 7" for 3" Track) |             |               |                    |        |
| E                                                         | Any interference on outside of building?               |             |               | ☐ Yes              | □ No   |
|                                                           | Mesh size?                                             |             |               |                    |        |
| F                                                         |                                                        |             |               |                    |        |
|                                                           | ☐ 12 mesh stainless ☐ 30 mesh stainless                |             |               |                    | SS     |
|                                                           | ☐ 16 mesh stainless                                    |             | Specia        |                    |        |
| G                                                         | Is the door to be motor op                             | erated?     |               | ☐ Yes              | ☐ No   |
|                                                           | ·                                                      |             |               | □ V <sub>2</sub> - | □ N -  |
| H                                                         | Is a hood cover needed?                                |             |               | ☐ Yes              | ☐ No   |
| 0                                                         | Rasco Door Track Size:                                 |             |               | □ 2 in             | □ 3 in |
|                                                           |                                                        |             |               |                    |        |

## **DOOR SIDE VIEW**

NOTES: A solid shaft is required on all doors 12' or wider or motorized.