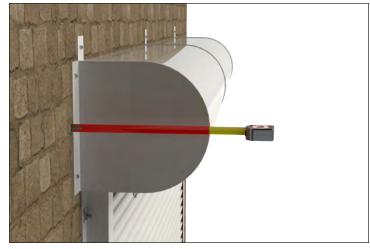

## **DOORTOP ABOVE**

## Measuring Guide

Track to bollard

To make sure you have clearance for your Rasco door.

Outside to outside of existing track

To ensure a proper fit with your door.

Distance from wall to furthest part of existing track at top of the opening

To ensure a proper seal on the sides, many tracks are farther away from wall at top of opening.

Wall to outside edge of roll or distance to back of roll

To ensure a tight seal on the sides.