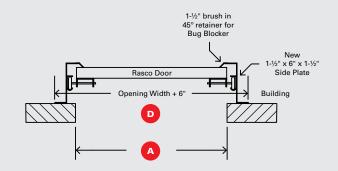

| COMPANY                                                   |                                                        | PREPARED BY |               |                    |        |
|-----------------------------------------------------------|--------------------------------------------------------|-------------|---------------|--------------------|--------|
|                                                           |                                                        |             |               |                    |        |
| EMAIL                                                     |                                                        |             | PHONE NUMBER  |                    |        |
| ADDRESS                                                   |                                                        |             |               |                    |        |
| ABBILLOU                                                  |                                                        |             |               |                    |        |
| СІТУ                                                      |                                                        |             | STATE         | ZIP                |        |
|                                                           |                                                        |             |               |                    |        |
| PURCHASE ORDER NUMBER                                     |                                                        |             | DATE REQUIRED |                    | QTY    |
|                                                           |                                                        |             |               |                    |        |
| TAG                                                       |                                                        |             |               |                    |        |
| SPECIAL INSTRUCTIONS (Please note if this is for a quote) |                                                        |             |               |                    |        |
|                                                           |                                                        |             |               |                    |        |
|                                                           |                                                        |             |               |                    |        |
| A                                                         | Opening Width:                                         |             |               | ft _               | in     |
|                                                           | Opening Width.                                         |             |               | ''` _              |        |
| В                                                         | Opening Height:                                        |             |               | ft _               | in     |
| C                                                         | Is there clearance above for door?                     |             |               | ☐ Yes              | □ No   |
|                                                           | (Opening Height + Door Height + 2')                    |             |               |                    |        |
| D                                                         | Is there side to side clearance?                       |             |               | ☐ Yes              | □ No   |
|                                                           | (Opening Width + 6" with 2" Track and 7" for 3" Track) |             |               |                    |        |
| E                                                         | Any interference on outside of building?               |             |               | ☐ Yes              | □ No   |
|                                                           | Mesh size?                                             |             |               |                    |        |
| F                                                         |                                                        |             |               |                    |        |
|                                                           | ☐ 12 mesh stainless ☐ 30 mesh stainless                |             |               |                    | SS     |
|                                                           | ☐ 16 mesh stainless                                    |             | Specia        |                    |        |
| G                                                         | Is the door to be motor op                             | erated?     |               | ☐ Yes              | ☐ No   |
|                                                           | ·                                                      |             |               | □ V <sub>2</sub> - | □ N -  |
| H                                                         | Is a hood cover needed?                                |             |               | ☐ Yes              | ☐ No   |
| 0                                                         | Rasco Door Track Size:                                 |             |               | □ 2 in             | □ 3 in |
|                                                           |                                                        |             |               |                    |        |

## **DOORTOP ABOVE**