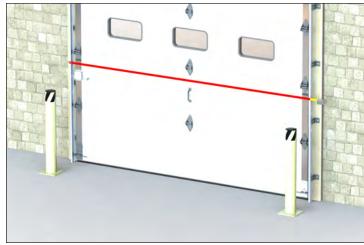

## Measuring Guide

Track to bollard

To make sure you have clearance for your Rasco door.

Outside to outside of existing track

To ensure a proper fit with your door.

Distance from wall to furthest part of existing track at top of the opening

To ensure a proper seal on the sides, many tracks are farther away from wall at top of opening.

Wall to outside edge of roll or distance to back of roll

To ensure a tight seal on the sides.