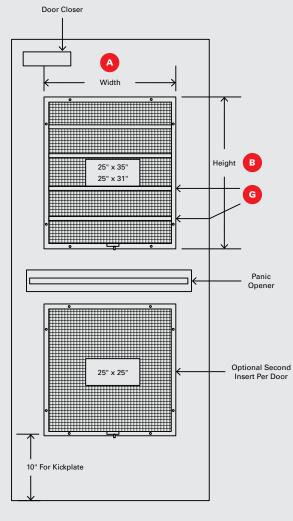

| COMPANY               |                                                                                  | PREPARED BY     |         |                 |      |  |
|-----------------------|----------------------------------------------------------------------------------|-----------------|---------|-----------------|------|--|
| EMAIL                 |                                                                                  |                 | PHONE   | PHONE NUMBER    |      |  |
| ADD                   | RESS                                                                             |                 |         |                 |      |  |
| CITY                  |                                                                                  |                 | STATE   |                 |      |  |
| PURCHASE ORDER NUMBER |                                                                                  |                 | DATE RI | TE REQUIRED QTY |      |  |
| TAG                   |                                                                                  |                 |         |                 |      |  |
| SPEC                  | CIAL INSTRUCTIONS (Please note if this                                           | s is for a quot | e)      |                 |      |  |
|                       |                                                                                  |                 |         |                 |      |  |
| Sele                  | ct Standard Insert Sizes or                                                      | Custom          | :       |                 |      |  |
| □ 2!                  | 5 in W x 35 in H                                                                 |                 |         |                 |      |  |
| □ 2!                  | 5 in W x 31 in H                                                                 |                 |         |                 |      |  |
| □ 2!                  | 5 in W x 25 in H                                                                 |                 |         |                 |      |  |
| A                     | Custom Frame Size Widt                                                           | h:              |         | -               | in   |  |
| В                     | Custom Frame Size Height:                                                        |                 |         |                 | in   |  |
| C                     | If the door thickness is not 1-¾ in what is it?                                  |                 |         |                 | in   |  |
| D                     | Mesh size?                                                                       |                 |         |                 |      |  |
|                       | ☐ 12 mesh stainless                                                              |                 | 30 mes  | sh stainle      | ss   |  |
|                       | ☐ 16 mesh stainless                                                              |                 | Specia  | I               |      |  |
| E                     | Expanded Metal Requires Security Bars:   Yes                                     |                 |         |                 | □ No |  |
| F                     | Select Cover Panel:                                                              |                 |         |                 |      |  |
|                       | ☐ Steel Insulated (Standa                                                        | rd size onl     | y)      |                 |      |  |
|                       | $\  \   \   \   \           $                                                    |                 |         |                 |      |  |
| G                     | Optional ½ in square alu<br>security bars spaced 6 in                            |                 |         | ☐ Yes           | □ No |  |
| H                     | Storage rack? (Storage rack may be mounted of half of door if a second insert is |                 |         | ☐ Yes           | □ No |  |

## **TYPICAL DOOR INSIDE VIEW**

NOTES: Opening size is 1" less than frame size.

 $\boxtimes$ 

**EMAIL SURVEY FORM TO RASCO** 