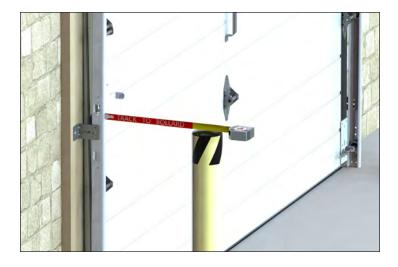

## Measuring Guide

Track to bollard

To make sure you have clearance for your Rasco door.

Outside to outside of existing track

To ensure a proper fit with your door.

Distance from wall to furthest part of existing track at top of the opening