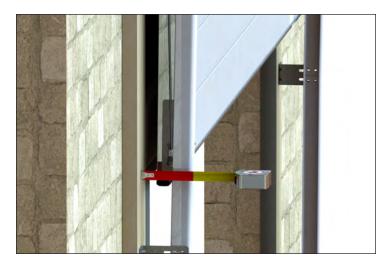

To ensure a proper seal on the sides, many tracks are farther away from wall at top of opening.

Wall to outside edge of roll or distance to back of roll

To ensure a tight seal on the sides.