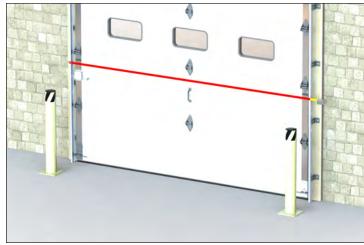

## Measuring Guide

Track to bollard

To make sure you have clearance for your Rasco door.

Outside to outside of existing track

To ensure a proper fit with your door.

Distance from wall to furthest part of existing track at top of the opening