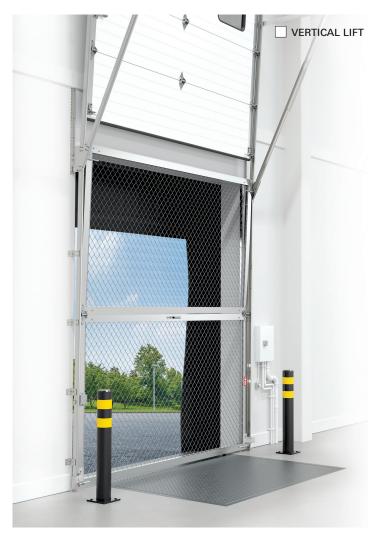

#### WORKS WITH EVERY LIFT TYPE

We also have  $\hfill \square$  fixed in opening, and can make  $\hfill \square$  fully custom options.

#### THE STRENGTH OF STEEL

Don't compromise on safety, security, inventory control, or loading dock fall protection. Our **11 gauge galvanized chainlink** provides unmatched strength.

Unlike other materials, steel will not tear, shrink, warp, swell or settle and is highly cut-resistant.